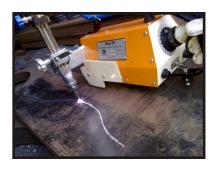

### **Portable Flame Cutting Machine**

- Straight line or Circular cuts upto 70 mm thickness.
- Bevel cuts upto 45 degrees.
- Dynamically balanced armature for ultra smooth drive.
- Counter balancing enables larger torch machine distance.
- Can cut circles upto 1200mm diameter.
- Precise control and proven performance.

**Torch**: Specially designed heavy duty Injector type cutting torch to prevent backfire. It works on Oxygen and Acetylene or LPG with appropriate nozzles.

**Torch Holder Assembly**: This enables vertical and horizontal movement of the torch. Adjustment for bevel cutting from 0 to 45 degrees can also be made easily. The system is simple and convenient. The adjustments can also be made while the machine is in motion.