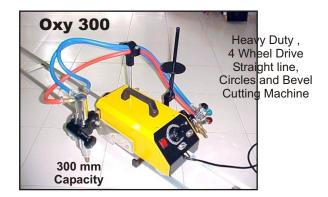

## **Other SEC Cutting Machines**

Straight line, Circles and Bevel Cutting Machine