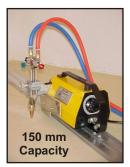

tylene Pressure Regulator | - 1 no     | 9. Hand Gloves                                 | - 1 Set  |
| 3. Red Hose Pipe for Fuel            | - 10 Mtrs. | 10. Goggles                                    | - 1 Set. |
| 4. Blue Hose Pipe for Oxygen         | - 10 Mtrs. | 11.Flash back arrestors for torch              | - 1 Set. |
| 5. Hose Clips to Suit Hose Pipes     | - 8 nos    | 12.Flash back arrestors for Oxygen Regulator   | - 1 no.  |
| 6. Gas Lighter                       | - 1 no     | 13. Flash Back Arrestor for Fuel Gas Regulator | or- 1no. |
| 7. Cylinder Key                      | - 1 no     |                                                |          |

























## **Other SEC Cutting Machines**



Straight line, Circles and Bevel Cutting Machine

### **Oxy 150**



### **Plasma Trolley**



### **Mini Ostrich**



Portable Profile Cutting Machine



Pillar Type Profile Cutting Machine





Muti Torch Strips and Special Bevel Cutting machine



Large Pillar Type Profile Cutting Machine

www.secmachines.com