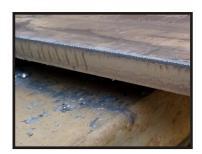

# **Oxy 70**

Maximum Cutting thickness upto 70mm

Large Circle Cutting upto 1200 mm diameter or more

Bevel Cutting upto 45 Degree

Smallest Circle Cutting 75mm diameter

Free hand Cutting

### **Portable Flame Cutting Machine**

- Straight line or Circular cuts upto 70 mm thickness.
- Bevel cuts upto 45 degrees.
- Dynamically balanced armature for ultra smooth drive.
- Counter balancing enables larger torch machine distance.
- Can cut circles upto 1200mm diameter.
- Precise control and proven performance.