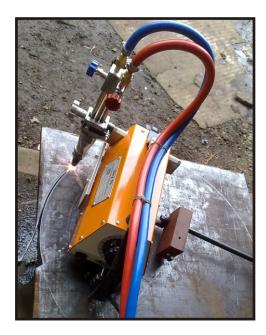

### **Portable Flame Cutting Machine**

- Straight line or Circular cuts upto 70 mm thickness.
- Bevel cuts upto 45 degrees.
- Dynamically balanced armature for ultra smooth drive.
- Counter balancing enables larger torch machine distance.
- Can cut circles upto 1200mm diameter.
- Precise control and proven performance.

### **Features**

**Body**: The body of the carriage unit is made of pressed steel and is fitted with precision, durable and heat Resisting components for trouble free service. The body is painted after special treatment in Golden Yellow colour.

**Drive**: The drive consist of a high performance universal type 1/20 HP, AC/DC motor for 220/240 volts, 50 Hz of electric supply. The motor is mounted with a compact gear box of ratio 1:288. It has a facility of forward and reverse operation. The armature is dynamically balanced.

**Control**: Forward/Off/Reverse type switch is located below the speed control knob for easy and quick operation. The speed can be varied from 60 to 600 mm/min to suit the nature of cutting. Speed-Pressure-Nozzle selection and control data for various plate thickness is printed on the machine itself for quick reference. The speed of the machine can also be increased or decreased while cutting is in progress, this feature is very advantageous when starting and finishing the cut.

**Torch**: Specially designed heavy duty Injector type cutting torch to prevent backfire. It works on Oxygen and Acetylene or LPG with appropriate nozzles.

**Torch Holder Assembly**: This enables vertical and horizontal movement of the torch. Adjustment for bevel cutting from 0 to 45 degrees can also be made easily. The system is simple and convenient. The adjustments can also be made while the machine is in motion.