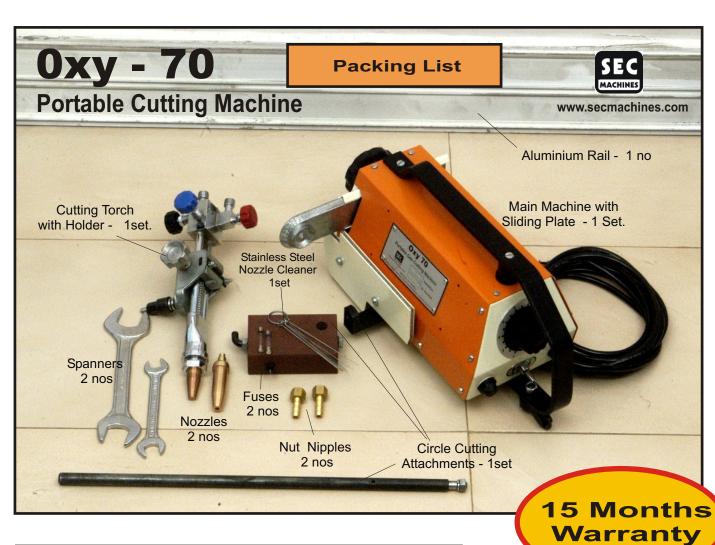

### **Standard Accessories**

- Cutting Torch with Holder 1set.
- 1.8 M Aluminum Rail 1no.
- Circle Cutting Attachments 1set.
- Spanners 2 nos..
- · Nozzles 2 nos.
- Non -return Valves 2 nos.
- Bottle Fuses 2 nos.
- Nozzle cleaner 1 set.