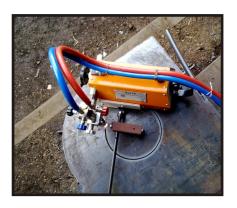

### **Features**

**Body**: The body of the carriage unit is made of pressed steel and is fitted with precision, durable and heat Resisting components for trouble free service. The body is painted after special treatment in Golden Yellow colour.

Rail Track: The machine runs on an extruded aluminum track of 1.8 meters Length.