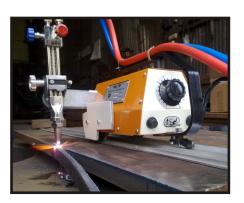

### **Portable Flame Cutting Machine**

- Straight line or Circular cuts upto 70 mm thickness.
- Bevel cuts upto 45 degrees.
- Dynamically balanced armature for ultra smooth drive.
- Counter balancing enables larger torch machine distance.
- Can cut circles upto 1200mm diameter.
- Precise control and proven performance.

### **Features**

**Body**: The body of the carriage unit is made of pressed steel and is fitted with precision, durable and heat Resisting components for trouble free service. The body is painted after special treatment in Golden Yellow colour.

**Drive**: The drive consist of a high performance universal type 1/20 HP, AC/DC motor for 220/240 volts, 50 Hz of electric supply. The motor is mounted with a compact gear box of ratio 1:288. It has a facility of forward and reverse operation. The armature is dynamically balanced.

**Control**: Forward/Off/Reverse type switch is located below the speed control knob for easy and quick operation. The speed can be varied from 60 to 600 mm/min to suit the nature of cutting. Speed-Pressure-Nozzle selection and control data for various plate thickness is printed on the machine itself for quick reference. The speed of the machine can also be increased or decreased while cutting is in progress, this feature is very advantageous when starting and finishing the cut.

**Torch**: Specially designed heavy duty Injector type cutting torch to prevent backfire. It works on Oxygen and Acetylene or LPG with appropriate nozzles.

**Torch Holder Assembly**: This enables vertical and horizontal movement of the torch. Adjustment for bevel cutting from 0 to 45 degrees can also be made easily. The system is simple and convenient. The adjustments can also be made while the machine is in motion.