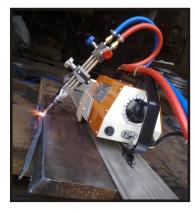

### **Portable Flame Cutting Machine**

- Straight line or Circular cuts upto 70 mm thickness.
- Bevel cuts upto 45 degrees.
- Dynamically balanced armature for ultra smooth drive.
- Counter balancing enables larger torch machine distance.
- Can cut circles upto 1200mm diameter.
- Precise control and proven performance.

**Torch**: Specially designed heavy duty Injector type cutting torch to prevent backfire. It works on Oxygen and Acetylene or LPG with appropriate nozzles.

**Torch Holder Assembly**: This enables vertical and horizontal movement of the torch. Adjustment for bevel cutting from 0 to 45 degrees can also be made easily. The system is simple and convenient. The adjustments can also be made while the machine is in motion.

**Circle Cutting Attachment**: It consists of a radius bar, and weight block with a centre. It can be fixed from either side of the machine. For circle cutting the swivel wheel has to be unlocked. The machine can cut from 75 mmto 1200 mm diameters.