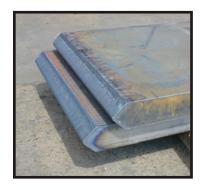

# **Oxy 70**

Maximum Cutting thickness upto 70mm

Large Circle Cutting upto 1200 mm diameter or more

Bevel Cutting upto 45 Degree

Smallest Circle Cutting 75mm diameter

Free hand Cutting

### **Portable Flame Cutting Machine**

- Straight line or Circular cuts upto 70 mm thickness.
- Bevel cuts upto 45 degrees.
- Dynamically balanced armature for ultra smooth drive.
- Counter balancing enables larger torch machine distance.
- Can cut circles upto 1200mm diameter.
- Precise control and proven performance.

**Torch**: Specially designed heavy duty Injector type cutting torch to prevent backfire. It works on Oxygen and Acetylene or LPG with appropriate nozzles.

**Torch Holder Assembly**: This enables vertical and horizontal movement of the torch. Adjustment for bevel cutting from 0 to 45 degrees can also be made easily. The system is simple and convenient. The adjustments can also be made while the machine is in motion.